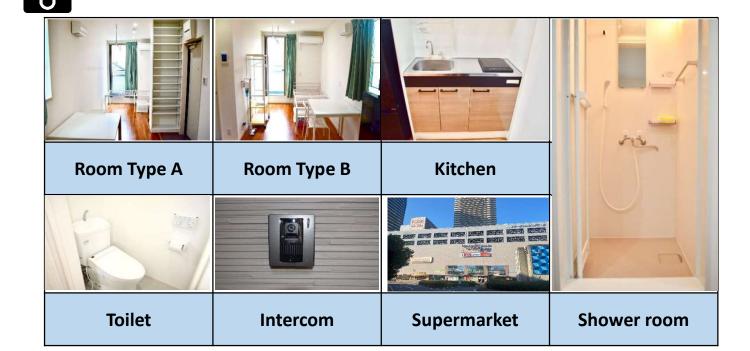

### **Facilities**

Kitchen, Lavatory, Shower Room, Refrigerator, Washing Machine, Vacuum Cleaner, Wi-Fi, Bed, Bedding Set, Air Conditioner, Desk, Chair, Hot Water Supply, Intercom

<u>Capacity</u> 6 people (1 person x 6 rooms / TypeA 14.35 m x 3rooms, TypeB 14.45 m (Rent for double occupancy: ¥38,000 /person) x 3 rooms

#### <u>Surrounding Environment</u> Convenience: store 3 min on foot Supermarket: 8 minute on foot Clinic: 9 min on foot Post office: 10 min on foot