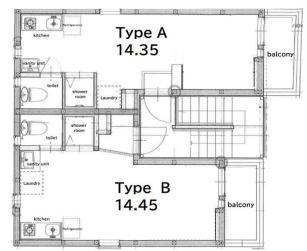

### **Facilities**

Kitchen, Lavatory, Shower Room, Refrigerator, Washing Machine, Vacuum Cleaner, Wi-Fi, Bed, Bedding Set, Air Conditioner, Desk, Chair, Hot Water Supply, Intercom

<u>Capacity</u> 6 people (1 person x 6 rooms / TypeA 14.35 m x 3rooms, TypeB 14.45 m (Rent for double occupancy: ¥38,000 /person) x 3 rooms